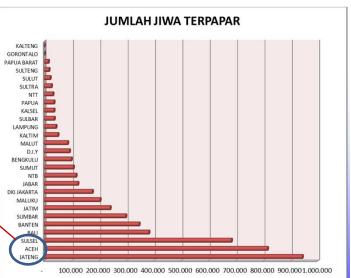

## Population Exposed to Hazard

|                       | Jumlah Penduduk Terpapar (Juta) |        |        |       |  |
|-----------------------|---------------------------------|--------|--------|-------|--|
| Jenis Bencana         | Tinggi                          | Sedang | Rendah | Total |  |
| Gempabumi             | 156.7                           | 61.5   | 9.2    | 227.4 |  |
| Banjir                | 59.7                            | 1.2    | 0.0    | 60.9  |  |
| Kekeringan            | 51.9                            | 155.8  | 18.0   | 225.6 |  |
| Angin Puting Beliung  | 30.0                            | 84.8   | 0.9    | 115.7 |  |
| Kebakaran Lahan Hutan | 26.4                            | 21.1   | 2.5    | 50.0  |  |
| Tanah Longsor         | 15.2                            | 108.8  | 105.6  | 229.6 |  |
| Tsunami               | 4.8                             | 0.1    | 0.2    | 5.0   |  |
| Gunungapi             | 0.3                             | 1.6    | 1.9    | 3.8   |  |

- 1. Earthquake (227.4 million)
- 2. Landslide (229.6 million)
- 3. Drought (225.6 million)