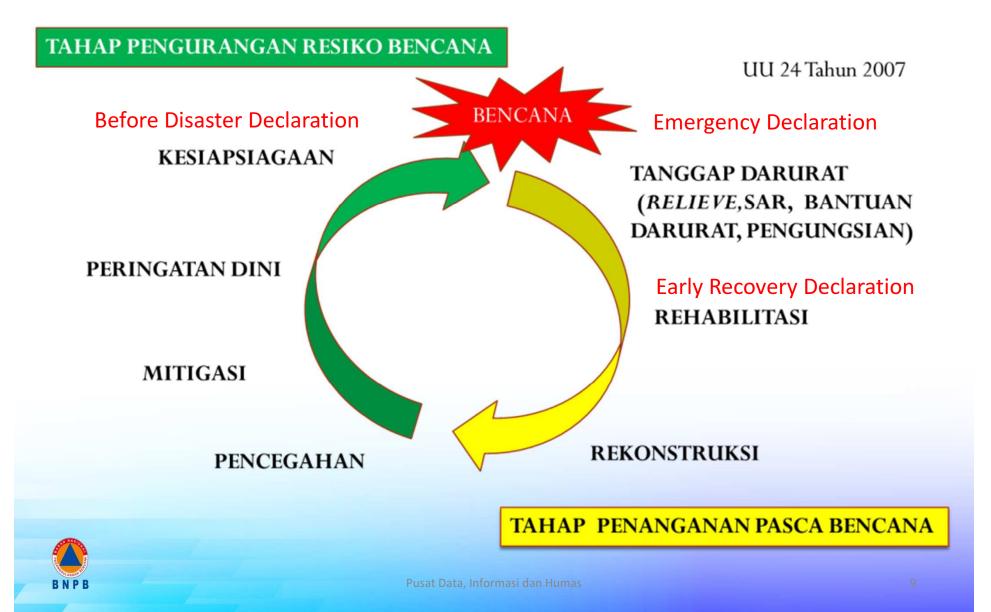

# **Disaster Declaration**

## Beginning and end of disaster period

- Mechanism of the emergency declaration:
  - Initial information of the disaster event
  - Assignment of Quick Response Team (TRC) for damage level assessment.
  - Emergency declaration and determine the level disaster (Regent / Mayor for District / City level, Governor for Province Level and President for National Level Disaster).
  - Establishment of Disaster Emergency Response Command
- Emergency phase is declared for 14 days and can be extended according to the situation.