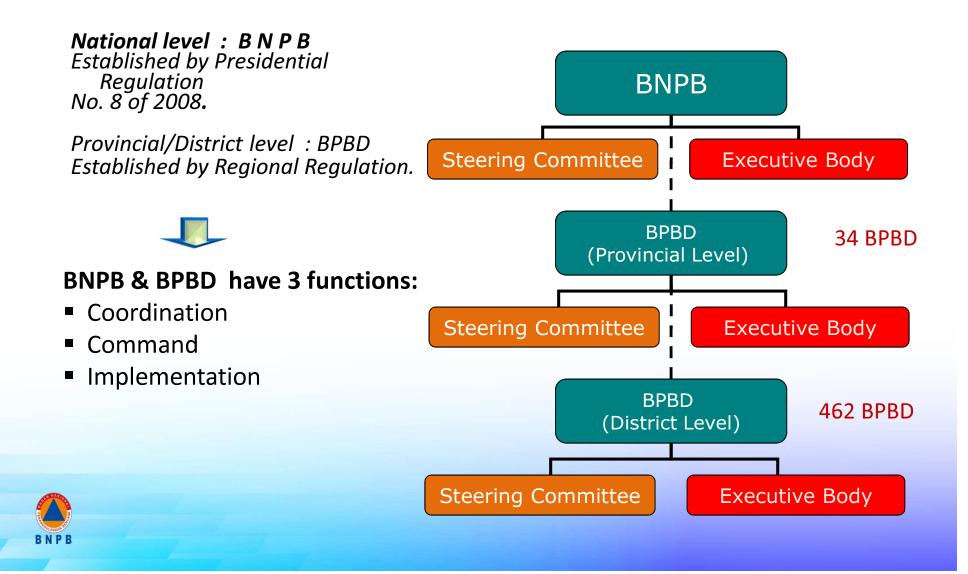

ding to The Law No 24/2007 about Disaster Management, Chapter 1: general requirement, section 1:

"Disaster is an event or a series of events that threaten and disrupt the lives and livelihoods of the people caused by either natural factors and/or non natural factors or man-made factor causing the loss of lives, environmental damage, loss of material possession, and psychological impact".



# **DISASTER TYPES**

#### Natural Disaster

- (1) earthquake, (2) tsunami, (3) volcanic eruption, (4) flood, (5) drought, (6) hurricane/typhoon, (7) land-slide.
- Non-Natural Disaster
  - (8) technological failure, (9) forest/land
    fire, (10) epidemic, (11) disease.
- Social Disaster
  - (12) community or social conflict, (13) terrorism.



















### The Agencies for Disaster Management



#### **Organization Structure**



#### **Disaster Data Flow Collection**



BNPB

#### **Data Management Mechanism**





# **Disaster Declaration**



## Beginning and end of disaster period

- Mechanism of the emergency declaration:
  - Initial information of the disaster event
  - Assignment of Quick Response Team (TRC) for damage level assessment.
  - Emergency declaration and determine the level disaster (Regent / Mayor for District / City level, Governor for Province Level and President for National Level Disaster).
  - Establishment of Disaster Emergency Response Command
- Emergency phase is declared for 14 days and can be extended according to the situation.



## **Disaster-Affected Population**

The victim is the person / group of people who have been adversely affected by the