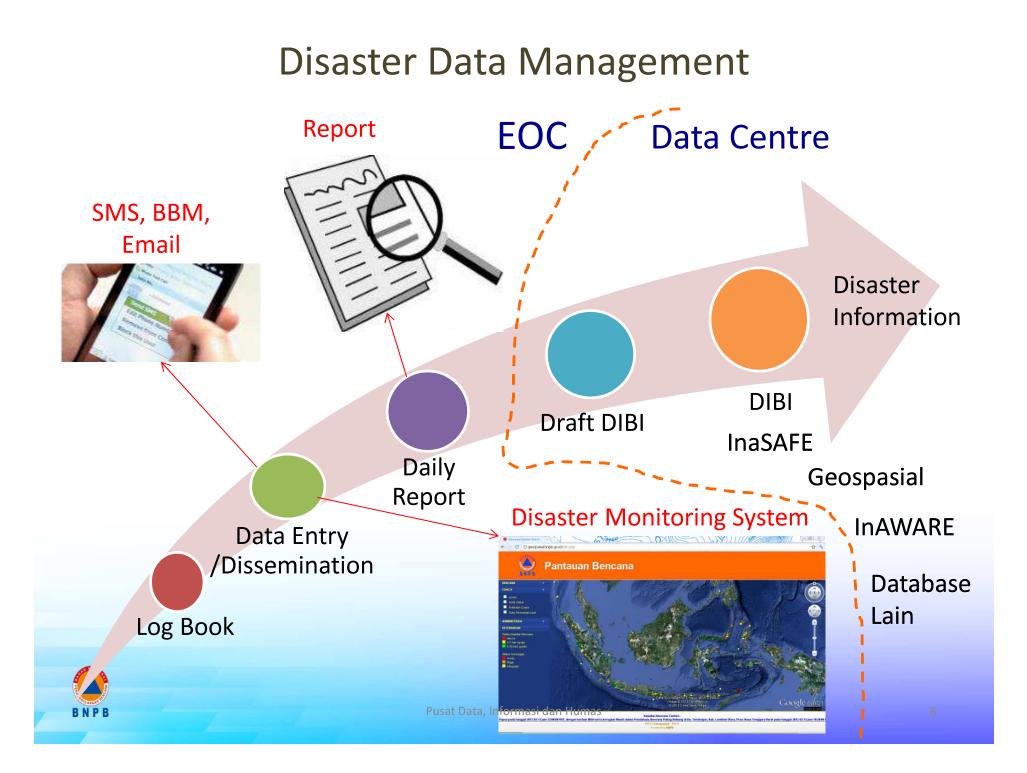

a series of events that threaten and disrupt the lives and livelihoods of the people caused by either natural factors and/or non natural factors or man-made factor causing the loss of lives, environmental damage, loss of material possession, and psychological impact".



# **DISASTER TYPES**

#### Natural Disaster

- (1) earthquake, (2) tsunami, (3) volcanic eruption, (4) flood, (5) drought, (6) hurricane/typhoon, (7) land-slide.
- Non-Natural Disaster
  - (8) technological failure, (9) forest/land
    fire, (10) epidemic, (11) disease.
- Social Disaster
  - (12) community or social conflict, (13) terrorism.



















### The Agencies for Disaster Management



#### **Organization Structure**



#### **Disaster Data Flow Collection**



BNPB

#### **Data Management Mechanism**





# **Disaster Declaration**



## Beginning and end of disaster period

- Mechanism of the emergency declaration:
  - Initial information of the disaster event
  - Assignment of Quick Response Team (TRC) for damage level assessment.
  - Emergency declaration and determine the level disaster (Regent / Mayor for District / City level, Governor for Province Level and President for National Level Disaster).
  - Establishment of Disaster Emergency Response Command
- Emergency phase is declared for 14 days and can be extended according to the situation.



## **Disaster-Affected Population**

The victim is the person / group of people who have been adversely affected by the disaster, such as damage or loss of property, or the suffering and loss of life. Victims can be classified as 1) deaths, 2