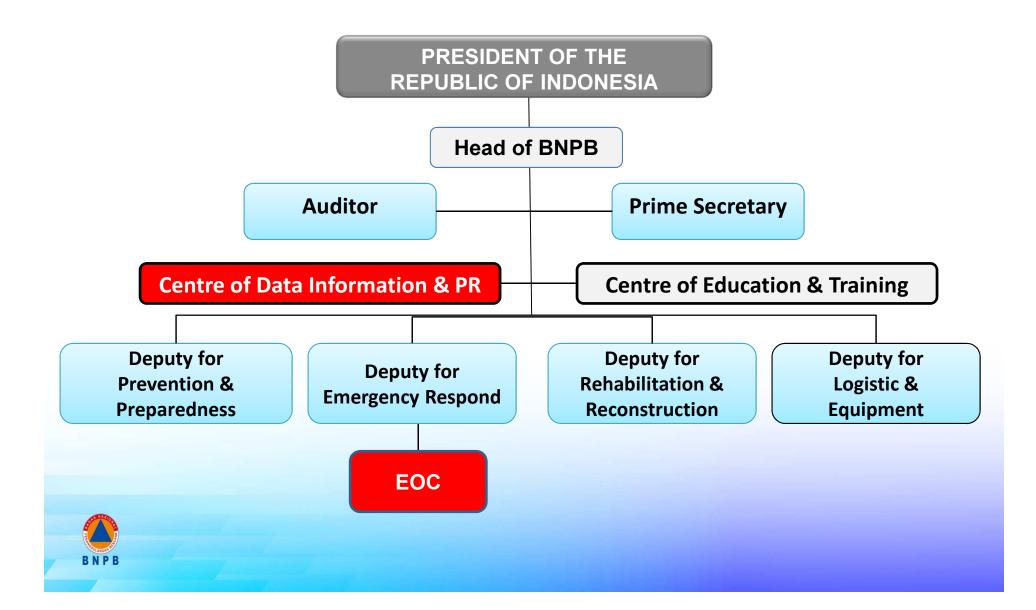

saster Management, Chapter 1: general requirement, section 1:

"Disaster is an event or a series of events that threaten and disrupt the lives and livelihoods of the people caused by either natural factors and/or non natural factors or man-made factor causing the loss of lives, environmental damage, loss of material possession, and psychological impact".



# **DISASTER TYPES**

#### Natural Disaster

- (1) earthquake, (2) tsunami, (3) volcanic eruption, (4) flood, (5) drought, (6) hurricane/typhoon, (7) land-slide.
- Non-Natural Disaster
  - (8) technological failure, (9) forest/land
    fire, (10) epidemic, (11) disease.
- Social Disaster
  - (12) community or social conflict, (13) terrorism.



















### The Agencies for Disaster Management



#### **Organization Structure**



#### **Disaster Data Flow Collection**



BNPB

#### **Data Management Mechanism**





# **Disaster Declaration**



## Beginning and end of disaster period

- Mechanism of the emergency declaration:
  - Initial information of the disaster event
  - Assignment of Quick Response Team (TRC) for damage level assessment.
  - Emergency declaration and determine the level disaster (Regent / Mayor for District / City level, Governor for Province Level and President for National Level Disaster).
  - Establishment of Disaster Emergency Response Command
- Emergency phase is declared for 14 days and can be extended according to the situation.



## **Disaster-Affected Population**

The victim is the person / group of people who have been adversely affected by the disaster, such as damage or loss o