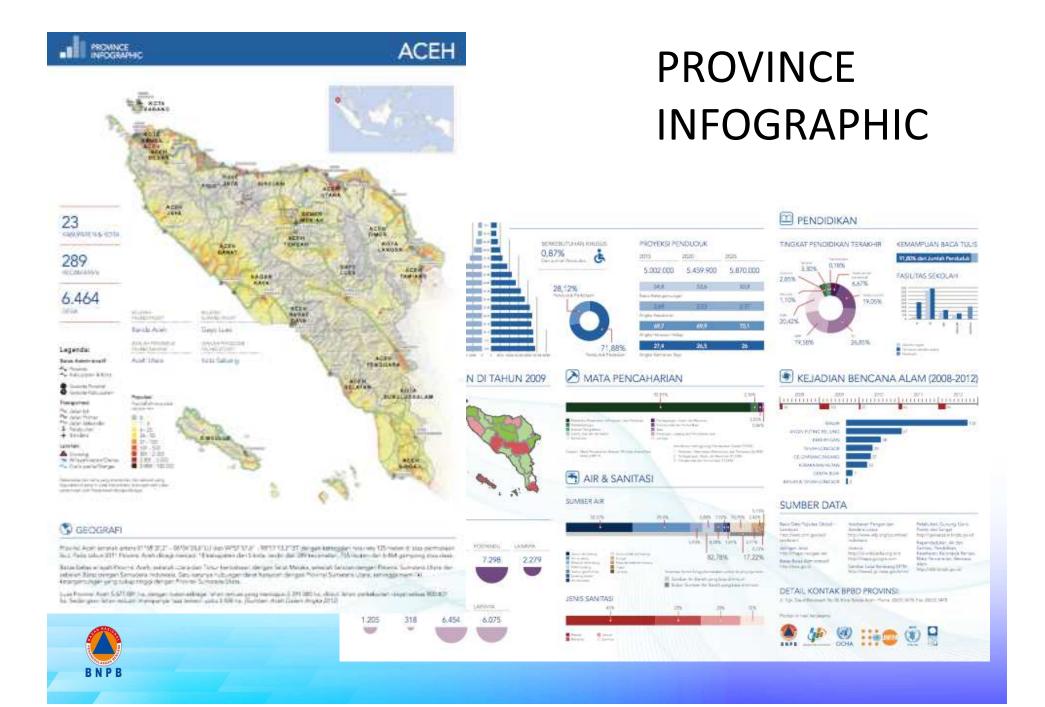

|  |
| RENDAH           | <1                                | 33                  | 0.2                         | 0.09%                                          |  |
| тот              | AL                                | 233                 | 5.0                         | 2.12%                                          |  |

- **3 Provinsi dengan** jiwa terpapar tertinggi: Jawa Tengah 1.
  - 2. Aceh
  - Sulawesi Selatan
- 3.
- 233 kabupaten/kota terancam tsunami di Indonesia
- 5 juta penduduk terpapar (2.12% dari total penduduk Indonesia)
- Kerugian yang ditimbulkan adalah 80.4 T •



#### Number of Population Exposed to Tsunami Hazard



B N P B

#### Other Disaster Data Used





#### Disaster Fact sheet (Monthly)



**Baseline Data**