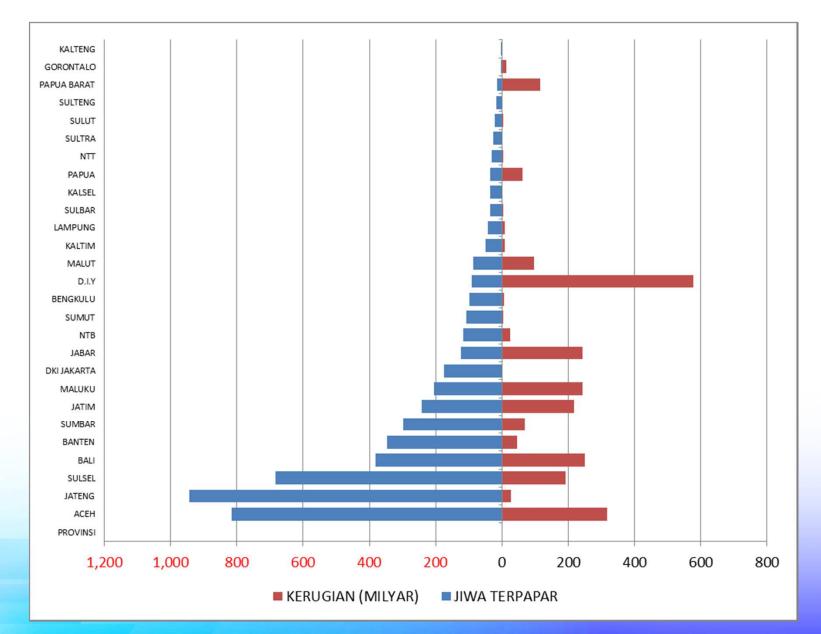

What types of material damage is covered in disaster impact assessments, and how do you estimate the monetised value of such impacts?

- Settlements: settlements, roads, drinking water systems
- Infrastructure: land transportation, water transportation, air transportation, drainage systems, electrical systems
- Productive economy: agriculture, farming/plantation, animal husbandry, fisheries, trade, industry, tourism
- Social: education facility, religious facility, health facility
- Cross sector: offices, banking, environment.