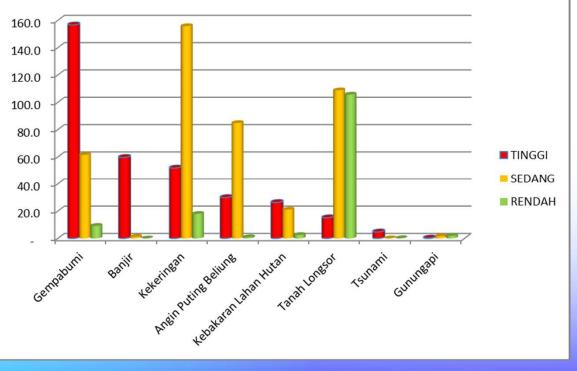

## Population Exposed to Hazard

|                       | Jumlah Penduduk Terpapar (Juta) |        |        |       |  |
|-----------------------|---------------------------------|--------|--------|-------|--|
| Jenis Bencana         | Tinggi                          | Sedang | Rendah | Total |  |
| Gempabumi             | 156.7                           | 61.5   | 9.2    | 227.4 |  |
| Banjir                | 59.7                            | 1.2    | 0.0    | 60.9  |  |
| Kekeringan            | 51.9                            | 155.8  | 18.0   | 225.6 |  |
| Angin Puting Beliung  | 30.0                            | 84.8   | 0.9    | 115.7 |  |
| Kebakaran Lahan Hutan | 26.4                            | 21.1   | 2.5    | 50.0  |  |
| Tanah Longsor         | 15.2                            | 108.8  | 105.6  | 229.6 |  |
| Tsunami               | 4.8                             | 0.1    | 0.2    | 5.0   |  |
| Gunungapi             | 0.3                             | 1.6    | 1.9    | 3.8   |  |

- 1. Earthquake (227.4 million)
- 2. Landslide (229.6 million)
- 3. Drought (225.6 million)