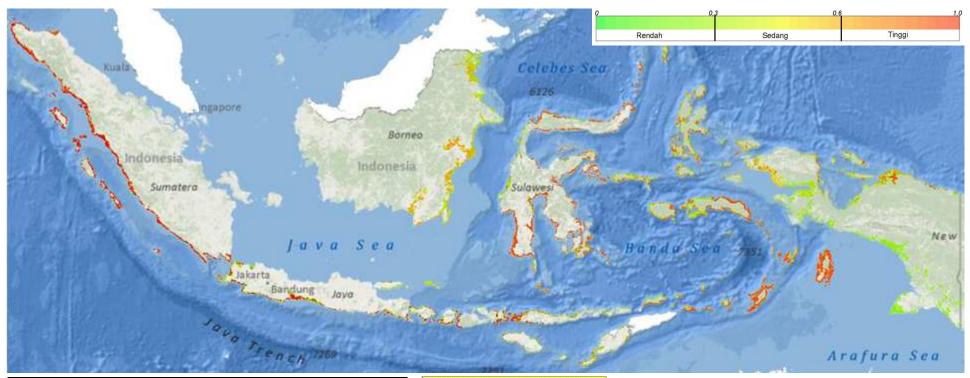

## Population Exposed to Hazard

|                       | Jumlah Penduduk Terpapar (Juta) |        |        |       |  |
|-----------------------|---------------------------------|--------|--------|-------|--|
| Jenis Bencana         | Tinggi                          | Sedang | Rendah | Total |  |
| Gempabumi             | 156.7                           | 61.5   | 9.2    | 227.4 |  |
| Banjir                | 59.7                            | 1.2    | 0.0    | 60.9  |  |
| Kekeringan            | 51.9                            | 155.8  | 18.0   | 225.6 |  |
| Angin Puting Beliung  | 30.0                            | 84.8   | 0.9    | 115.7 |  |
| Kebakaran Lahan Hutan | 26.4                            | 21.1   | 2.5    | 50.0  |  |
| Tanah Longsor         | 15.2                            | 108.8  | 105.6  | 229.6 |  |
| Tsunami               | 4.8                             | 0.1    | 0.2    | 5.0   |  |
| Gunungapi             | 0.3                             | 1.6    | 1.9    | 3.8   |  |