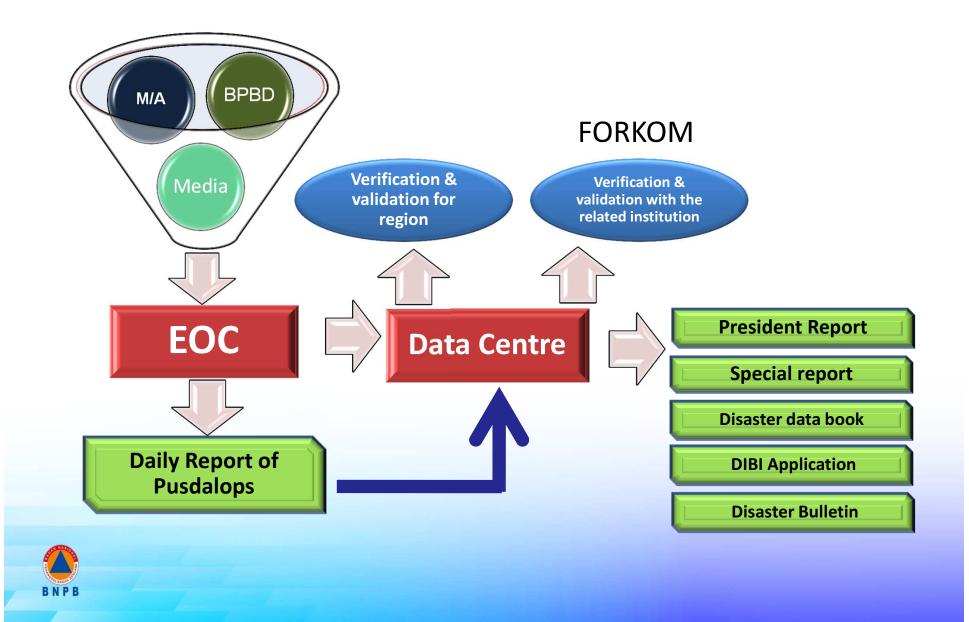

r a series of events that threaten and disrupt the lives and livelihoods of the people caused by either natural factors and/or non natural factors or man-made factor causing the loss of lives, environmental damage, loss of material possession, and psychological impact".



# **DISASTER TYPES**

#### Natural Disaster

- (1) earthquake, (2) tsunami, (3) volcanic eruption, (4) flood, (5) drought, (6) hurricane/typhoon, (7) land-slide.
- Non-Natural Disaster
  - (8) technological failure, (9) forest/land
    fire, (10) epidemic, (11) disease.
- Social Disaster
  - (12) community or social conflict, (13) terrorism.



















### The Agencies for Disaster Management



#### **Organization Structure**



#### **Disaster Data Flow Collection**



BNPB

#### **Data Management Mechanism**





# **Disaster Declaration**



## Beginning and end of disaster period

- Mechanism of the emergency declaration:
  - Initial information of the disaster event
  - Assignment of Quick Response Team (TRC) for damage level assessment.
  - Emergency declaration and determine the level disaster (Regent / Mayor for District / City level, Governor for Province Level and President for National Level Disaster).
  - Establishment of Disaster Emergency Response Command
- Emergency phase is declared for 14 days and can be extended according to the situation.



## **Disaster-Affected Population**

The victim is the person / group of people who have been adversely affected by the disaster, such as damage or loss of property, or the suffering and loss of life. Victims can be classified as 1) deaths,