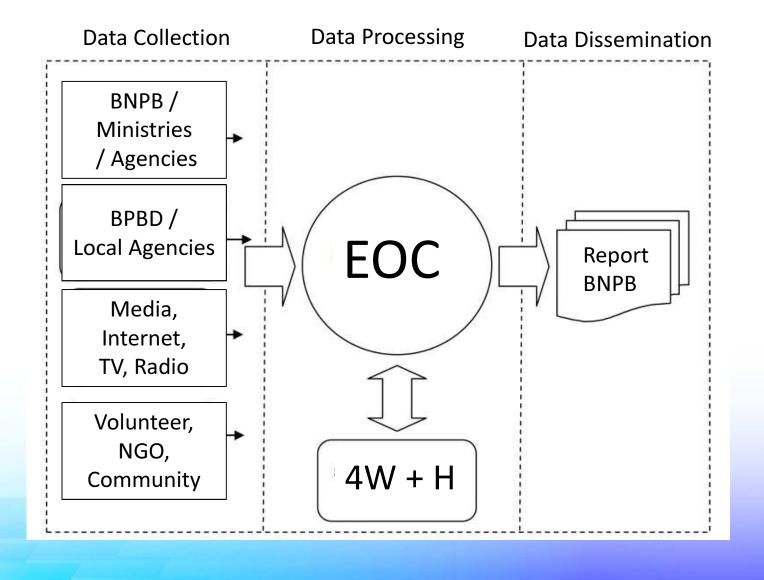

irement, section 1:

"Disaster is an event or a series of events that threaten and disrupt the lives and livelihoods of the people caused by either natural factors and/or non natural factors or man-made factor causing the loss of lives, environmental damage, loss of material possession, and psychological impact".



# **DISASTER TYPES**

#### Natural Disaster

- (1) earthquake, (2) tsunami, (3) volcanic eruption, (4) flood, (5) drought, (6) hurricane/typhoon, (7) land-slide.
- Non-Natural Disaster
  - (8) technological failure, (9) forest/land
    fire, (10) epidemic, (11) disease.
- Social Disaster
  - (12) community or social conflict, (13) terrorism.



















### The Agencies for Disaster Management



#### **Organization Structure**



#### **Disaster Data Flow Collection**



BNPB

#### **Data Management Mechanism**





# **Disaster Declaration**



## Beginning and end of disaster period

- Mechanism of the emergency declaration:
  - Initial information of the disaster event
  - Assignment of Quick Response Team (TRC) for damage level assessment.
  - Emergency declaration and determine the level disaster (Regent / Mayor for District / City level, Governor for Province Level and President for National Level Disaster).
  - Establishment of Disaster Emergency Response Command
- Emergency phase is declared for 14 days and can be extended according to the situation.



## **Disaster-Affected Population**

The victim is the person / group of people who have been adversely affected by the disaster, such as damage or loss of property, or the suffering and loss of l