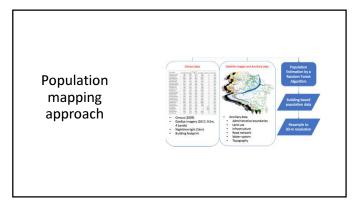

| Population Mapping<br>Using Machine<br>Learning |
|-------------------------------------------------|
|                                                 |

• Machine learning is to let computer predict something, unknow things or events.