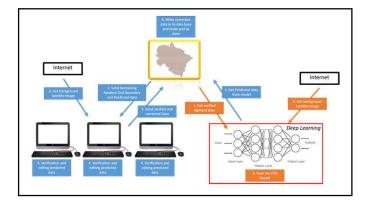

| Population Mapping<br>Using Machine<br>Learning |
|-------------------------------------------------|
|                                                 |

• Machine learning is to let computer predict something, unknow things or events.