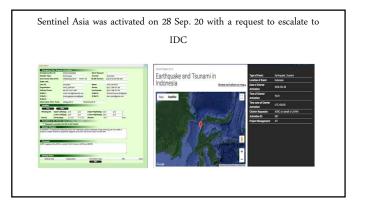

Value Added Product: Earthquake included Landslide in Hokkaido in Sept. 2018

|               | A 7.5 magnitude earthquake struck Sulawesi                                                 |  |  |
|---------------|--------------------------------------------------------------------------------------------|--|--|
| Earthquake in | on 28 Sep. triggering a tsunami with 3m;                                                   |  |  |
| Sulawesi      | <ul> <li>At least 844 people lost their lives and<br/>displacing 50,000 people;</li> </ul> |  |  |
| Indonesia,    | The worst affected areas were the city of Palu                                             |  |  |
| Sep. 2018     | with 300,000 inhabitants;                                                                  |  |  |
|               |                                                                                            |  |  |

## Coordination for dissemination of VAPs

- Constant coordination with local partners (LAPAN, BNPB, Public Works, Poso Energy etc.)
- Product dissemination to local government (Governor, Indonesian Army etc.)