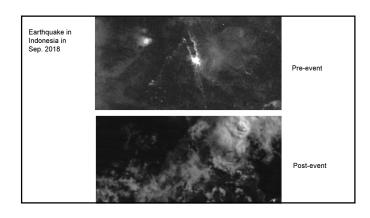

Value Added Product: Earthquake included Landslide in Hokkaido in Sept. 2018

|               | A 7.5 magnitude earthquake struck Sulawesi                                                 |  |  |
|---------------|--------------------------------------------------------------------------------------------|--|--|
| Earthquake in | on 28 Sep. triggering a tsunami with 3m;                                                   |  |  |
| Sulawesi      | <ul> <li>At least 844 people lost their lives and<br/>displacing 50,000 people;</li> </ul> |  |  |
| Indonesia,    | The worst affected areas were the city of Palu                                             |  |  |
| Sep. 2018     | with 300,000 inhabitants;                                                                  |  |  |
|               |                                                                                            |  |  |