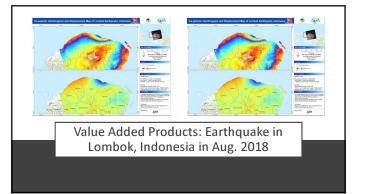

Value Added Product: Earthquake included Landslide in Hokkaido in Sept. 2018

|               | A 7.5 magnitude earthquake struck Sulawesi                                                 |  |  |
|---------------|--------------------------------------------------------------------------------------------|--|--|
| Earthquake in | on 28 Sep. triggering a tsunami with 3m;                                                   |  |  |
| Sulawesi      | <ul> <li>At least 844 people lost their lives and<br/>displacing 50,000 people;</li> </ul> |  |  |
| Indonesia,    | The worst affected areas were the city of Palu                                             |  |  |
| Sep. 2018     | with 300,000 inhabitants;                                                                  |  |  |
|               |                                                                                            |  |  |