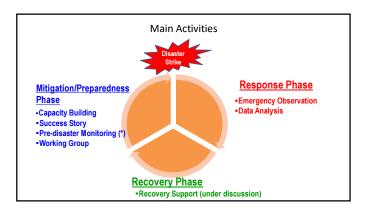

Value Added Product: Earthquake included Landslide in Hokkaido in Sept. 2018



|               | A 7.5 magnitude earthquake struck Sulawesi                                                 |  |  |
|---------------|--------------------------------------------------------------------------------------------|--|--|
| Earthquake in | on 28 Sep. triggering a tsunami with 3m;                                                   |  |  |
| Sulawesi      | <ul> <li>At least 844 people lost their lives and<br/>displacing 50,000 people;</li> </ul> |  |  |
| Indonesia,    | The worst affected areas were the city of Palu                                             |  |  |
| Sep. 2018     | with 300,000 inhabitants;                                                                  |  |  |