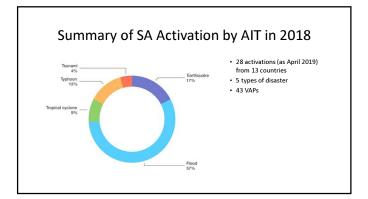

Value Added Product: Earthquake included Landslide in Hokkaido in Sept. 2018



|               | A 7.5 magnitude earthquake struck Sulawesi                                                 |  |  |
|---------------|--------------------------------------------------------------------------------------------|--|--|
| Earthquake in | on 28 Sep. triggering a tsunami with 3m;                                                   |  |  |
| Sulawesi      | <ul> <li>At least 844 people lost their lives and<br/>displacing 50,000 people;</li> </ul> |  |  |
| Indonesia,    | The worst affected areas were the city of Palu                                             |  |  |
| Sep. 2018     | with 300,000 inhabitants;                                                                  |  |  |
|