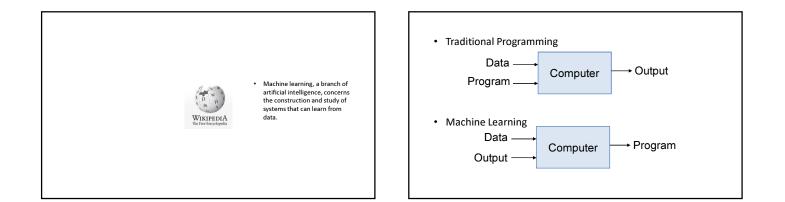

| Population Mapping<br>Using Machine<br>Learning |
|-------------------------------------------------|
|                                                 |

• Machine learning is to let computer predict something, unknow things or events.