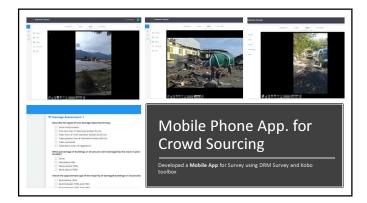

arthquake in | on 28 Sep. triggering a tsunami with 3m;                                                   |  |  |
| Sulawesi      | <ul> <li>At least 844 people lost their lives and<br/>displacing 50,000 people;</li> </ul> |  |  |
| Indonesia,    | The worst affected areas were the city of Palu                                             |  |  |
| Sep. 2018     | with 300,000 inhabitants;                                                                  |  |  |
|               |                                                                                            |  |  |







## Coordination for dissemination of VAPs

- Constant coordination with local partners (LAPAN, BNPB, Public Works, Poso Energy etc.)
- Product dissemination to local government (Governor, Indonesian Army etc.)















| Population Mapping<br>Using Machine<br>Learning |
|-------------------------------------------------|
|                                                 |









• Machine learning is to let computer predict something, unknow things or events.













## Reinforcement

• Learning from mistake











| Validation        |       |                               |       |                                                 |  |  |  |
|-------------------|-------|-------------------------------|-------|-------------------------------------------------|--|--|--|
| Distrcit name     |       | Total of<br>Estimation (2009) | Error | Estimation<br>3000                              |  |  |  |
| Phường Phủ Hòa    | 6080  | 2815                          | -3265 | y = 0.9244x + 28