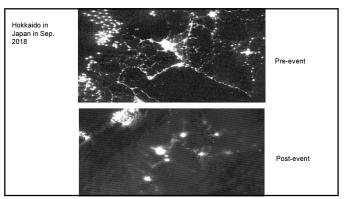

Value Added Product: Earthquake included Landslide in Hokkaido in Sept. 2018

|               | A 7.5 magnitude earthquake struck Sulawesi                                                 |  |  |
|---------------|--------------------------------------------------------------------------------------------|--|--|
| Earthquake in | on 28 Sep. triggering a tsunami with 3m;                                                   |  |  |
| Sulawesi      | <ul> <li>At least 844 people lost their lives and<br/>displacing 50,000 people;</li> </ul> |  |  |
| Indonesia,    | The worst affected areas were the city of Palu                                             |  |  |
| Sep. 2018     | with 300,000 inhabitants;                                                                  |  |  |
|               |                                                                                            |  |  |