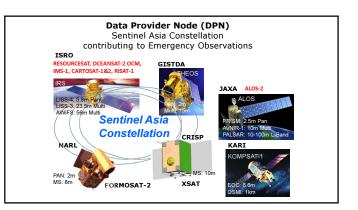

Value Added Product: Earthquake included Landslide in Hokkaido in Sept. 2018



|               | A 7.5 magnitude earthquake struck Sulawesi                                                 |  |  |
|---------------|--------------------------------------------------------------------------------------------|--|--|
| Earthquake in | on 28 Sep. triggering a tsunami with 3m;                                                   |  |  |
| Sulawesi      | <ul> <li>At least 844 people lost their lives and<br/>displacing 50,000 people;</li> </ul> |  |  |
| Indonesia,    | The worst affected areas were the city of Palu                                             |  |  |
| Sep. 2018     | with 300,000 inhabitants;                                                                  |  |  |
|