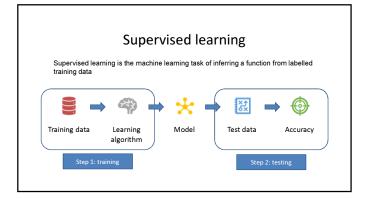

| Population Mapping<br>Using Machine<br>Learning |
|-------------------------------------------------|
|                                                 |

• Machine learning is to let computer predict something, unknow things or events.