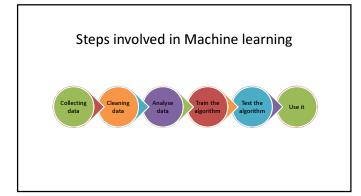

| Population Mapping<br>Using Machine<br>Learning |
|-------------------------------------------------|
|                                                 |

• Machine learning is to let computer predict something, unknow things or events.