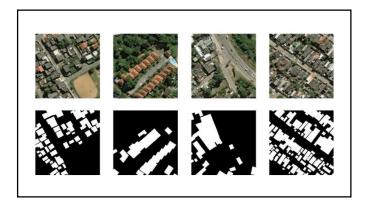

| Population Mapping<br>Using Machine<br>Learning |
|-------------------------------------------------|
|                                                 |

• Machine learning is to let computer predict something, unknow things or events.