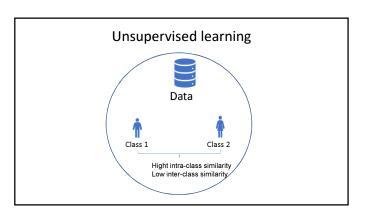

| Population Mapping<br>Using Machine<br>Learning |
|-------------------------------------------------|
|                                                 |

• Machine learning is to let computer predict something, unknow things or events.