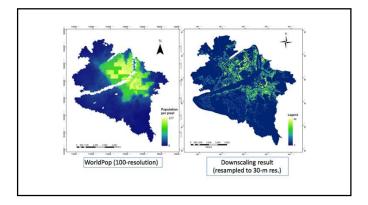

## Reinforcement

• Learning from mistake

| Validation        |       |                               |       |                                                 |  |  |  |
|-------------------|-------|-------------------------------|-------|-------------------------------------------------|--|--|--|
| Distrcit name     |       | Total of<br>Estimation (2009) | Error | Estimation<br>3000                              |  |  |  |
| Phường Phủ Hòa    | 6080  | 2815                          | -3265 | y = 0.9244x + 2896.5<br>R <sup>2</sup> = 0.6722 |  |  |  |
| Phường Phước Vĩnh | 20959 | 17874                         | -3085 | 22500                                           |  |  |  |
| Phường Phủ Cát    | 8859  | 7698                          | -1161 |                                                 |  |  |  |
| Phường Phủ Hiệp   | 13774 | 12862                         | -912  | 15000                                           |  |  |  |
| Phường Phủ Hậu    | 9758  | 8851                          | -907  | 3                                               |  |  |  |
| Phường Phủ Bình   | 9664  | 8800                          | -864  | 7500                                            |  |  |  |
| Phường Phủ Hội    | 12038 | 11685                         | -353  | · ·                                             |  |  |  |
| Phường An Cựu     | 22268 | 22355                         | 87    | 0 6000 12000 18000 24000                        |  |  |  |
| Phường Vĩ Dạ      | 19423 | 19583                         | 160   | Population (2009)                               |  |  |  |