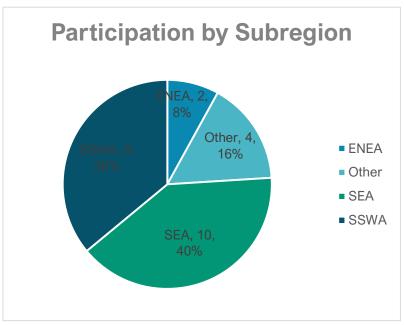

# **Total Participants 25**

<sup>&</sup>lt;sup>1</sup> ENEA - East and North-East Asia, SEA - South-East Asia, and SSWA - South and South-West Asia