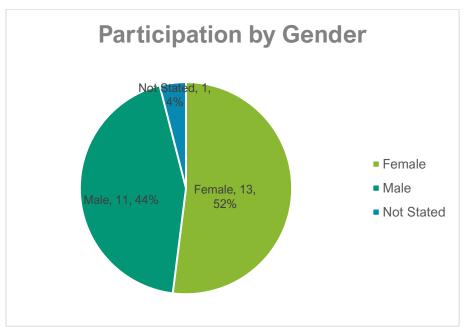

# **Total Participants 25**

<sup>&</sup>lt;sup>1</sup> ENEA - East and North-East Asia, SEA - South-East Asia, and SSWA - South and South-West Asia